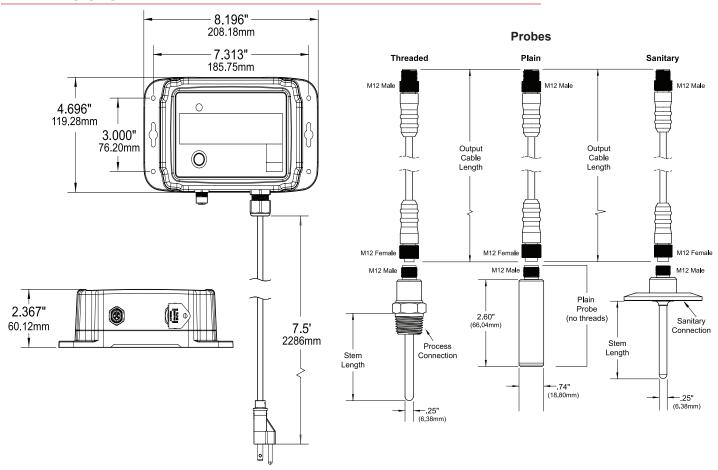

## SPECIFICATIONS:

**Environmental** 

Probe Operating Temp. Range: -67°F to 302°F (-55°C to 150°C)

**Mechanical** 

Flexible Cable: 3 or 6 feet (1 or 2 meter)

Probe length: 2.5" to 12" (63.5mm to 304.8mm)

Probe material: Stainless steel

Process Connection: ½" NPT, 1-½" Sanitary, or Plain (no threads), and others on

request

Housing: Polycarbonate

Warranty: One year limited warranty, 90 day return policy if cellular

connection proves unreliable

# **DIMENSIONS:**