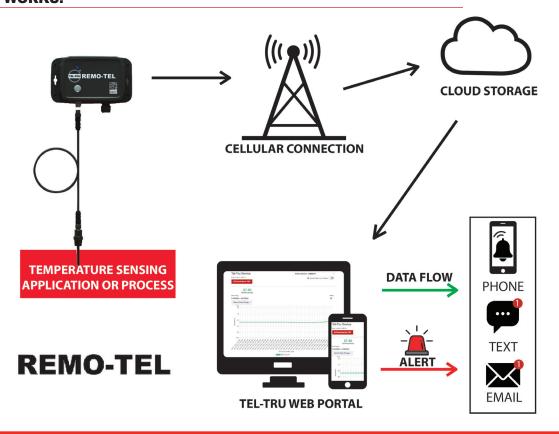

# **HOW IT WORKS:**

The Remo-Tel Industrial System wirelessly automates the monitoring and data collection of your industrial process. The real-time data monitoring and temperature alerts save time and money with improved efficiency.