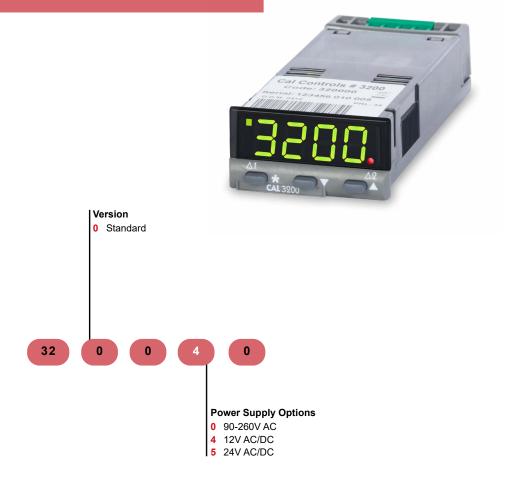

## **CAL 3200 Simple PID Temperature Controller**

The compact CAL 3200 1/32DIN temperature controller is designed to be easy-to-use and reliable within the most demanding process and manufacturing applications.

Designed for industrial or scientific applications CAL3200 has an impact resistant smoked fascia with large rubberized buttons with positive feedback. PID tuning is simple and efficient whilst the unique dAC function minimizes overshoot.