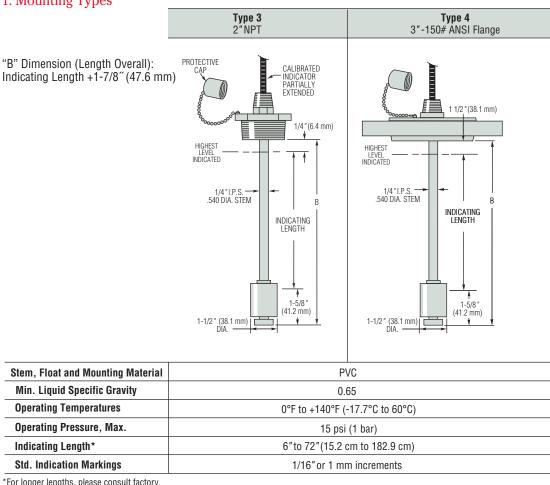

## All-PVC Versions Are Economical for Light Duty



Temperatures to 140°F (60°C) 

Þ Pressures to 15 PSI (1 bar) Max.

Ideal for chemical storage tanks, our all-PVC DIPTAPE Indicators provide one of your best values for liquid level monitoring. These light duty versions are recommended for use in calm liquids and ambient temperature and pressure levels. See Engineered Plastic versions on the next page for enhanced performance characteristics.

## **1. Mounting Types**



\*For longer lengths, please consult factory.

## Ordering Is Easy

- 1. To specify DIPTAPE Level Indicators, start by photocopying the OrderIt! Product Check List located on Page D-23.
- 2. Use the product information in this section to make your selections on the Check List. Please use a separate Check List for each unique configuration.
- 3. Fax your completed OrderIt! Check List to Gems for a price guotation. Fax: 860-747-4244