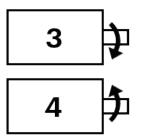

n black RESET Manual knob LUBRICATION Not required MOUNTING End Caps: Zamak Case: C.A.B. plastic CONSTRUCTION Internal Parts: Acetal resin and A.B.S. plastic and sintered metal Drive Shafts: Plated steel WEIGHT 6 oz. (170g)

### **DIMENSIONS**



#### ORDERING INFORMATION

#### Standard Models

0742835-001 Direct Drive, Sleeve Bearings, Number 3 Rotation 0743035-001 Revolution Drive, Sleeve Bearings, Number 3 Rotation 0743035-201 Revolution Drive, Needle Bearings, Number 3 Rotation 0742845-001 Direct Drive, Sleeve Bearings, Number 4 Rotation 0743045-001 Revolution Drive, Sleeve Bearings, Number 4 Rotation 0743045-201 Revolution Drive, Needle Bearings, Number 4 Rotation

Special variations available. Please consult factory.

#### **ROTATION DIAGRAM**

Denoted by 6th number in item number.