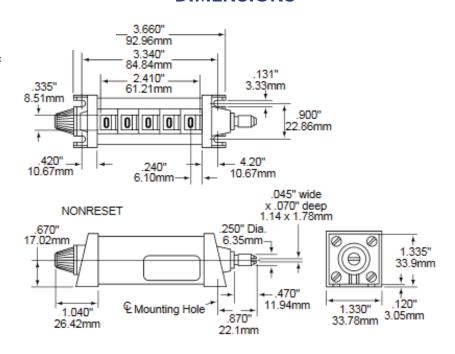

TIONS**

Direct Drive (7428 Series) adds ten counts for each drive shaft revolution in specified rotation, subtracts for opposite rotations if reset knob is not obstructed. Revolution Drive (7430 Series) adds one count for each drive shaft revolution in specified rotation; subtracts for opposite rotations if reset knob is not obstructed. Direct Drive (7428 Series): 200 rpm of drive shaft SPEED RevolutionDrive (7430 Series): 750 rpm of drive shaft NUMBER OF FIGURES SIZE OF FIGURES 0.270" high x 0.185" wide (6.86 mm x 4.70 mm) COLOR OF FIGURES White on black RESET Manual knob LUBRICATION Not required MOUNTING End Caps: Zamak Case: C.A.B. plastic CONSTRUCTION Internal Parts: Acetal resin and A.B.S. plastic and sintered metal Drive Shafts: Plated steel WEIGHT 6 oz. (170g)

### **DIMENSIONS**



#### ORDERING INFORMATION

#### Standard Models

0742835-001 Direct Drive, Sleeve Bearings, Number 3 Rotation 0743035-001 Revolution Drive, Sleeve Bearings, Number 3 Rotation 0743035-201 Revolution Drive, Needle Bearings, Number 3 Rotation 0742845-001 Direct Drive, Sleeve Bearings, Number 4 Rotation 0743045-001 Revolution Drive, Sleeve Bearings, Number 4 Rotation 0743045-201 Revolution Drive, Needle Bearings, Number 4 Rotation

Special variations available. Please consult factory.

#### **ROTATION DIAGRAM**

Denoted by 6th number in item number.