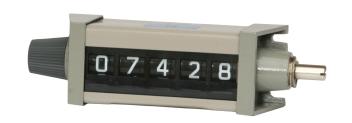

# 7438, 7430 Series Medium Sized Totalizer

Bold 5-figure display and smooth rotary reset highlight this series of industrial grade totalizers. Other features include long-life bearings and 0.25" (6.35 mm) shaft, permitting use of our measuring wheels for linear footage totalizing applications. Counting is bidirectional on rotary input models.

Many optional configurations are possible, such as: 3, 4, 6, 7, or 8 figures; custom wheel colors; special shaft lengths.

- Base mount with right-hand shaft position
- 5 highly visible white-on-black figures counts to 99,999
- Choice of drive revolution or direct
- Bidirectional counting with direct and revolution drives
- Convenient, low torque, rotary knob reset to zero
- Tough, industrial duty construction
- Long life bearings
- No Lubrication required

## 7428,7430 Series **Medium Sized Totalizer**